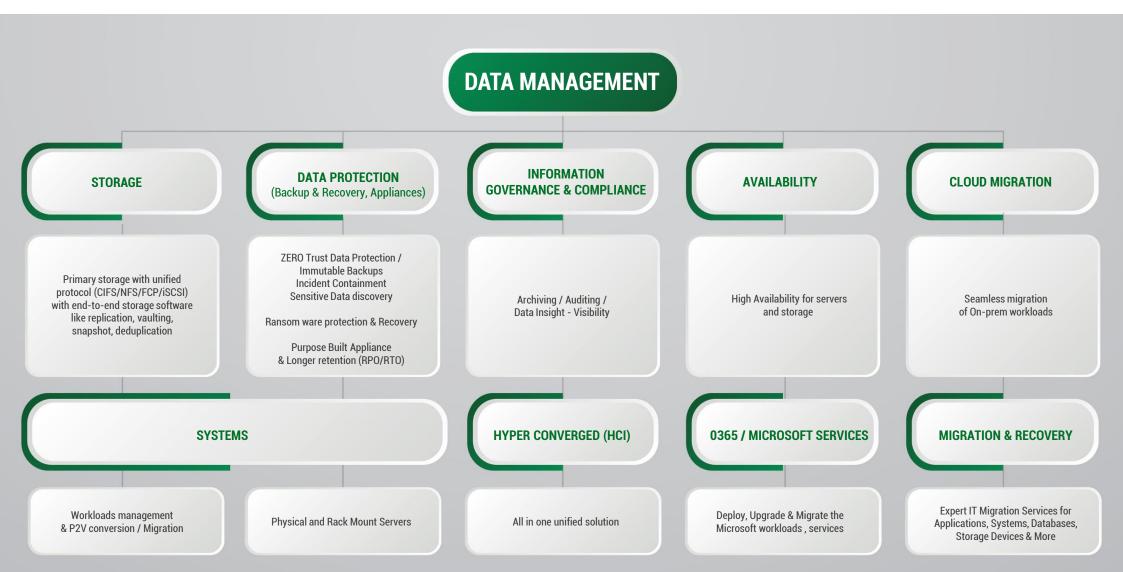

num                   |            |                | X            |
|                    | SOAR              | Size [Analyst]             | 2 Analysts | 2 – 8 Analysts | > 8 Analysts |
|                    |                   | Number of Analyst          | 2          | < 8            | > 9          |
| Managed<br>Support | Monitoring        | 8 x 5                      |            |                |              |
|                    |                   | 24 x 7                     |            | X              |              |
|                    | Incident Response | 8 x 5                      |            | X              |              |
|                    |                   | 24 x 7                     |            |                |              |



## **DATA MANAGEMENT**





## **INFRASTRUCTURE**







#### MULTI-DIMENSIONAL DATA VISULIZATION & ANALYTICS





- MULTI-DIMENSIONAL
- REAL-TIME

- AUTOMATIC
- INTERACTIVE
- MODERN

- SMART & PREDICTIVE INSIGHTS OUT OF HIGH VOLUMES OF DATA

- UNIFIED PLATFORM SERVING DIVERSE DEMANDS
- UNIFIED UI / UX





## DATA ORCHESTRATION / ANALYTICS THROUGH MULTIPLE INDUSTRIES





#### FINTECH / INSURANCE

- Customer Profiling & Clustering
- Customer Behavior
- ❖ Product Recommendation
- Marketing Automation
- Defaulting and Loan Scoring
- Churning Risk



#### **RETAIL / DISTRIBUTION**

- Loyalty Program Monitoring
- Customer Behavior Analytics
- Customer Churning Risk scoring
- ❖ 1:1 Marketing Communication
- Vendors and ProductsPerformance Analytics
- ❖ Basket Analysis
- Product Affinity



#### TELECOM / IOT

- Custome