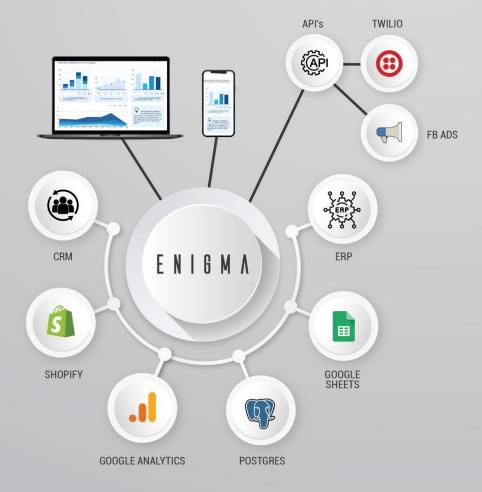

| > 9          |
| Managed<br>Support | Monitoring        | 8 x 5                      |            |                |              |
|                    |                   | 24 x 7                     |            | X              |              |
|                    | Incident Response | 8 x 5                      |            | X              |              |
|                    |                   | 24 x 7                     |            |                |              |



## **DATA MANAGEMENT**





## **INFRASTRUCTURE**







#### MULTI-DIMENSIONAL DATA VISULIZATION & ANALYTICS





- MULTI-DIMENSIONAL
- REAL-TIME

- AUTOMATIC
- INTERACTIVE
- MODERN

- SMART & PREDICTIVE INSIGHTS OUT OF HIGH VOLUMES OF DATA

- UNIFIED PLATFORM SERVING DIVERSE DEMANDS
- UNIFIED UI / UX





## DATA ORCHESTRATION / ANALYTICS THROUGH MULTIPLE INDUSTRIES





#### FINTECH / INSURANCE

- Customer Profiling & Clustering
- Customer Behavior
- ❖ Product Recommendation
- Marketing Automation
- Defaulting and Loan Scoring
- Churning Risk



#### **RETAIL / DISTRIBUTION**

- Loyalty Program Monitoring
- Customer Behavior Analytics
- Customer Churning Risk scoring
- ❖ 1:1 Marketing Communication
- Vendors and ProductsPerformance Analytics
- ❖ Basket Analysis
- Product Affinity



#### TELECOM / IOT

- Customer Behavior Analysis
- ❖ Credit Scoring for B2C/B2B
- ❖ Product Recommendation
- ❖ Churn Risk
- Network Performance Analysis
- Fixed Network Analysis including Network Analyzer
- ❖ Predictive Maintenance



#### MALLS / CLINICS

- Tenant Behavior for Malls
- Store Renting Evaluat