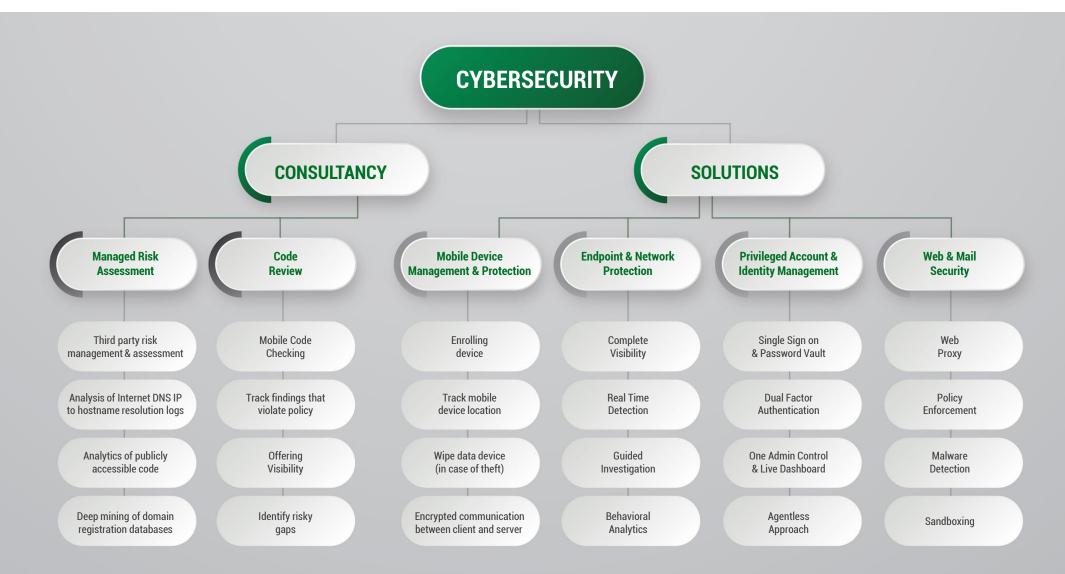

nd training implementations and much more. Furthermore, we are adamant about partnering Up with the best in the business to deliver the latest, state of the art technologies and innovative solutions.

Managed security services, data protection technology and ICT service integrations are some of the solutions we have on offer. We tailor our packages for each customer's precise needs and requirements by analyzing and assessing the environments in which they operate, thus developing and implementing the most seamless, secure and customized solutions that in turn will guarantee they grow their businesses safely and accurately, all the while taking into consideration and achieving the challenging magic equation of Time, Cost and Excellence.



## **PROW PORTFOLIO**





## **CYBERSECURITY**





## MANAGED SERVICES







## MANAGED SOC APPROACH (SOC VISIBILITY TRIAD)





## **SOC CHALLENGES**





## MANAGED SOC SERVICES





## MAIN SOC TOOLS





## **PROW MSOC**





## PROW MSOC OFFERING BUNDLES



|                    |                   |                            | Size       |                |              |
|--------------------|-------------------|----------------------------|------------|----------------|--------------|
|                    | Service           | Modules                    | Small      | Medium         | Large        |
| Tools              | SIEM              | Data Source                | 0-100 DS   | 100-300 DS     | > 300 DS     |
|                    |                   | SIEM Bundle - Silver       |            |                |              |