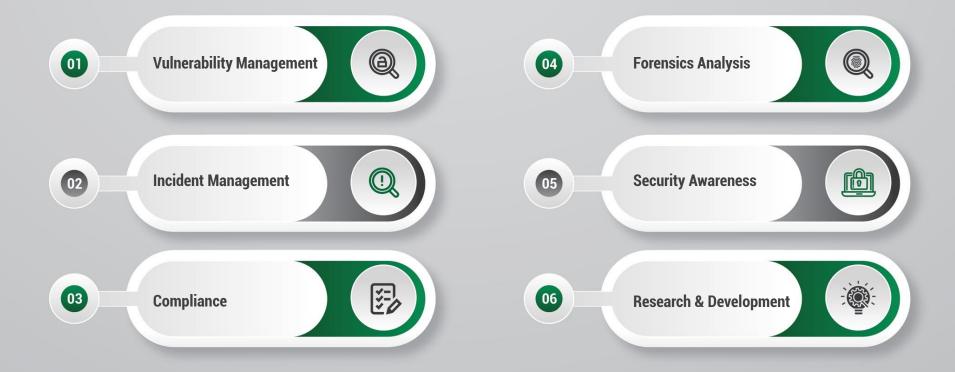

latest, state of the art technologies and innovative solutions.

Managed security services, data protection technology and ICT service integrations are some of the solutions we have on offer. We tailor our packages for each customer's precise needs and requirements by analyzing and assessing the environments in which they operate, thus developing and implementing the most seamless, secure and customized solutions that in turn will guarantee they grow their businesses safely and accurately, all the while taking into consideration and achieving the challenging magic equation of Time, Cost and Excellence.



## **PROW PORTFOLIO**





## **CYBERSECURITY**





## MANAGED SERVICES







## MANAGED SOC APPROACH (SOC VISIBILITY TRIAD)





## **SOC CHALLENGES**





## MANAGED SOC SERVICES





## MAIN SOC TOOLS





## **PROW MSOC**





## PROW MSOC OFFERING BUNDLES



|                    |                   |                            | Size       |                |              |
|--------------------|-------------------|----------------------------|------------|----------------|--------------|
|                    | Service           | Modules                    | Small      | Medium         | Large        |
| Tools              | SIEM              | Data Source                | 0-100 DS   | 100-300 DS     | > 300 DS     |
|                    |                   | SIEM Bundle - Silver       |            |                |              |
|                    |                   | UBA Bundle - Gold          |            | X              |              |
|