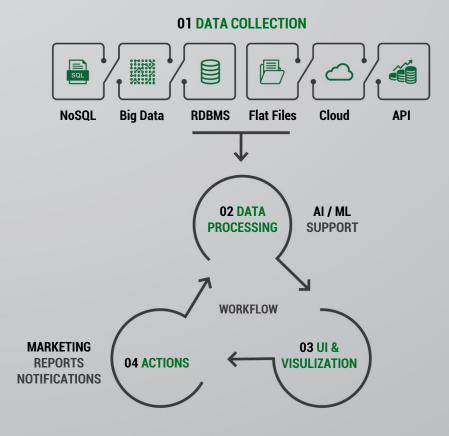

| > 9          |
| Managed<br>Support | Monitoring        | 8 x 5                      |            |                |              |
|                    |                   | 24 x 7                     |            | X              |              |
|                    | Incident Response | 8 x 5                      |            | X              |              |
|                    |                   | 24 x 7                     |            |                |              |



## **DATA MANAGEMENT**





## **INFRASTRUCTURE**







#### MULTI-DIMENSIONAL DATA VISULIZATION & ANALYTICS





- MULTI-DIMENSIONAL
- REAL-TIME

- AUTOMATIC
- INTERACTIVE
- MODERN

- SMART & PREDICTIVE INSIGHTS OUT OF HIGH VOLUMES OF DATA

- UNIFIED PLATFORM SERVING DIVERSE DEMANDS
- UNIFIED UI / UX





## DATA ORCHESTRATION / ANALYTICS THROUGH MULTIPLE INDUSTRIES





#### FINTECH / INSURANCE

- Customer Profiling & Clustering
- Customer Behavior
- ❖ Product Recommendation
- Marketing Automation
- Defaulting and Loan Scoring
- Churning Risk



#### **RETAIL / DISTRIBUTION**

- Loyalty Program Monitoring
- Customer Behavior Analytics
- Customer Churning Risk scoring
- ❖ 1:1 Marketing Communication
- Vendors and ProductsPerformance Analytics
- ❖ Basket Analysis
- Product Affinity



#### TELECOM / IOT

- Customer Behavior Analysis
- ❖ Credit Scoring for B2C/B2B
- ❖ Product Recommendation
- ❖ Churn Risk
- Network Performance Analysis
- Fixed Network Analysis including Network Analyzer
- ❖ Predictive Maintenance



#### MALLS / CLINICS

- Tenant Behavior for Malls
- Store Renting Evaluatio