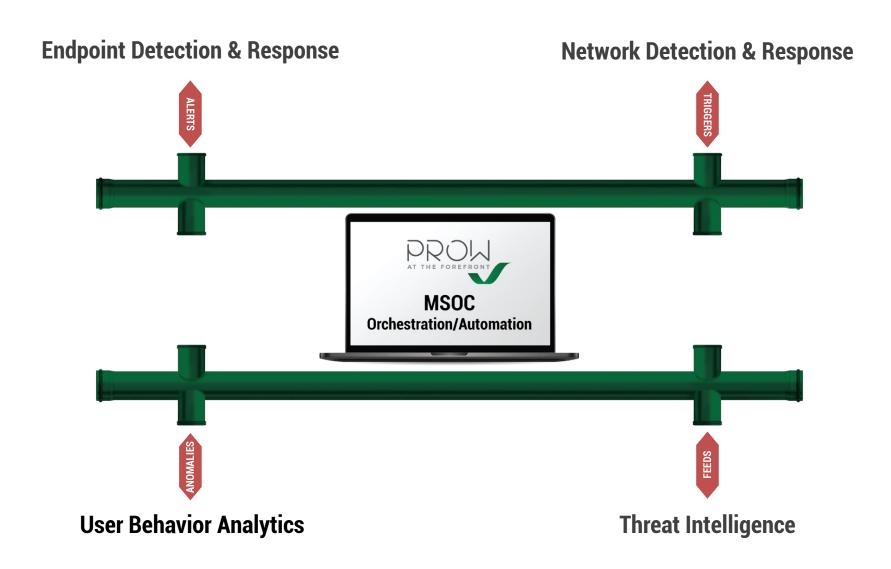

rt technologies and innovative solutions.

Managed security services, data protection technology and ICT service integrations are some of the solutions we have on offer. We tailor our packages for each customer's precise needs and requirements by analyzing and assessing the environments in which they operate, thus developing and implementing the most seamless, secure and customized solutions that in turn will guarantee they grow their businesses safely and accurately, all the while taking into consideration and achieving the challenging magic equation of Time, Cost and Excellence.



## **PROW PORTFOLIO**





## **CYBERSECURITY**





## MANAGED SERVICES







## MANAGED SOC APPROACH (SOC VISIBILITY TRIAD)





## **SOC CHALLENGES**





## MANAGED SOC SERVICES





## MAIN SOC TOOLS





## **PROW MSOC**





## PROW MSOC OFFERING BUNDLES



|                    |                   |                            | Size       |                |              |
|--------------------|-------------------|----------------------------|------------|----------------|--------------|
|                    | Service           | Modules                    | Small      | Medium         | Large        |
| Tools              | SIEM              | Data Source                | 0-100 DS   | 100-300 DS     | > 300 DS     |
|                    |                   | SIEM Bundle - Silver       |            |                |              |
|                    |                   | UBA Bundle - Gold          |            | X              |              |
|                    |