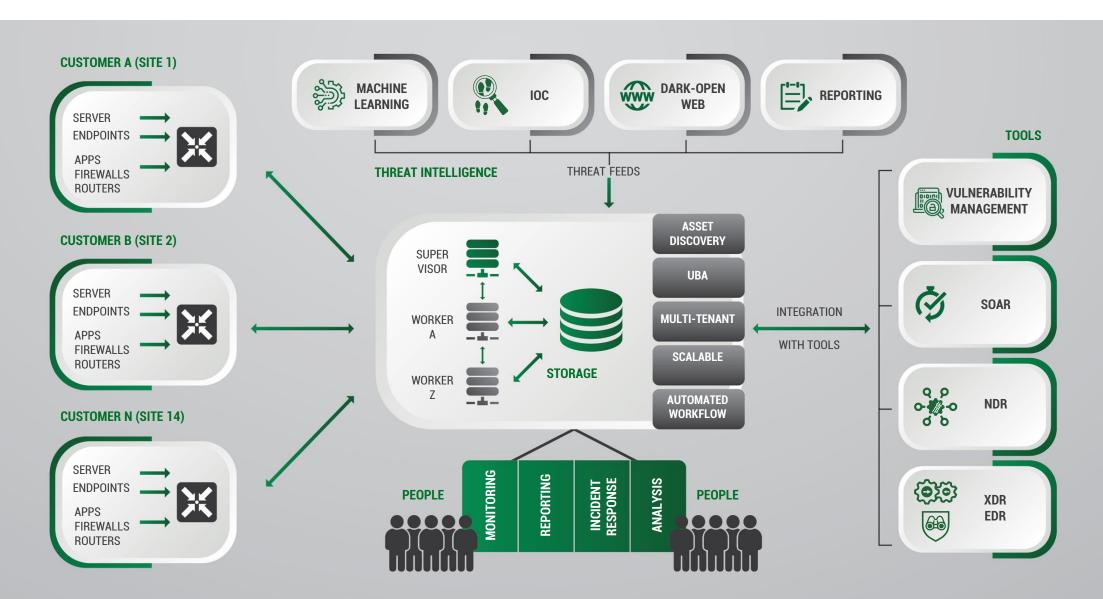

novative solutions.

Managed security services, data protection technology and ICT service integrations are some of the solutions we have on offer. We tailor our packages for each customer's precise needs and requirements by analyzing and assessing the environments in which they operate, thus developing and implementing the most seamless, secure and customized solutions that in turn will guarantee they grow their businesses safely and accurately, all the while taking into consideration and achieving the challenging magic equation of Time, Cost and Excellence.



## **PROW PORTFOLIO**





## **CYBERSECURITY**





## MANAGED SERVICES







## MANAGED SOC APPROACH (SOC VISIBILITY TRIAD)





## **SOC CHALLENGES**





## MANAGED SOC SERVICES





## MAIN SOC TOOLS





## **PROW MSOC**





## PROW MSOC OFFERING BUNDLES



|                    |                   |                            | Size       |                |              |
|--------------------|-------------------|----------------------------|------------|----------------|--------------|
|                    | Service           | Modules                    | Small      | Medium         | Large        |
| Tools              | SIEM              | Data Source                | 0-100 DS   | 100-300 DS     | > 300 DS     |
|                    |                   | SIEM Bundle - Silver       |            |                |              |
|                    |                   | UBA Bundle - Gold          |            | X              |              |
|                    |                   | Size [Gbps]