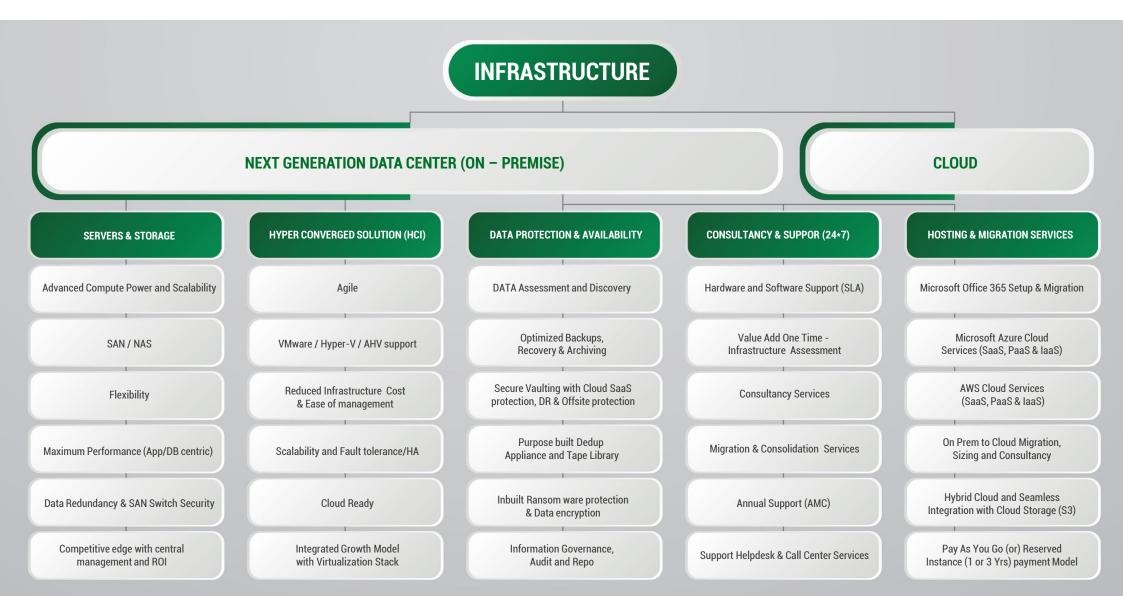

|                | X            |
|                    | SOAR              | Size [Analyst]             | 2 Analysts | 2 – 8 Analysts | > 8 Analysts |
|                    |                   | Number of Analyst          | 2          | < 8            | > 9          |
| Managed<br>Support | Monitoring        | 8 x 5                      |            |                |              |
|                    |                   | 24 x 7                     |            | X              |              |
|                    | Incident Response | 8 x 5                      |            | X              |              |
|                    |                   | 24 x 7                     |            |                |              |



## **DATA MANAGEMENT**





## **INFRASTRUCTURE**







#### MULTI-DIMENSIONAL DATA VISULIZATION & ANALYTICS





- MULTI-DIMENSIONAL
- REAL-TIME

- AUTOMATIC
- INTERACTIVE
- MODERN

- SMART & PREDICTIVE INSIGHTS OUT OF HIGH VOLUMES OF DATA

- UNIFIED PLATFORM SERVING DIVERSE DEMANDS
- UNIFIED UI / UX





## DATA ORCHESTRATION / ANALYTICS THROUGH MULTIPLE INDUSTRIES





#### FINTECH / INSURANCE

- Customer Profiling & Clustering
- Customer Behavior
- ❖ Product Recommendation
- Marketing Automation
- Defaulting and Loan Scoring
- Churning Risk



#### **RETAIL / DISTRIBUTION**

- Loyalty Program Monitoring
- Customer Behavior Analytics
- Customer Churning Risk scoring
- ❖ 1:1 Marketing Communication
- Vendors and ProductsPerformance Analytics
- ❖ Basket Analysis
- Product Affinity



#### TELECOM / IOT

- Customer Behavior Analysis
- ❖ Cre