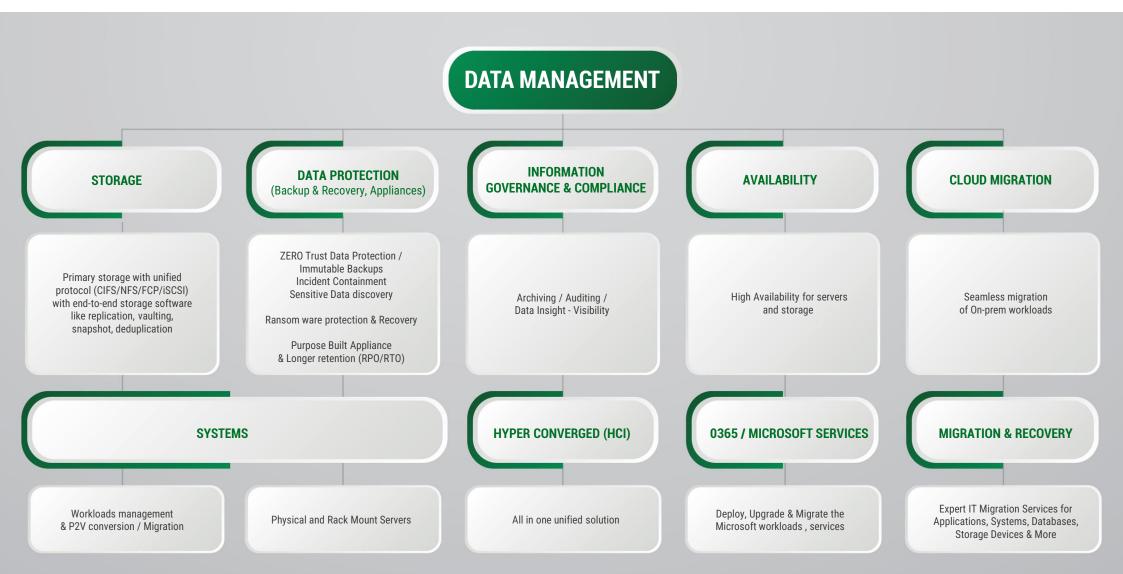

inum                   |            |                | X            |
|                    | SOAR              | Size [Analyst]             | 2 Analysts | 2 – 8 Analysts | > 8 Analysts |
|                    |                   | Number of Analyst          | 2          | < 8            | > 9          |
| Managed<br>Support | Monitoring        | 8 x 5                      |            |                |              |
|                    |                   | 24 x 7                     |            | X              |              |
|                    | Incident Response | 8 x 5                      |            | X              |              |
|                    |                   | 24 x 7                     |            |                |              |



# **DATA MANAGEMENT**





## INFRASTRUCTURE







### MULTI-DIMENSIONAL DATA VISULIZATION & ANALYTICS





- MULTI-DIMENSIONAL
- REAL-TIME

- AUTOMATIC
- INTERACTIVE
- MODERN

- SMART & PREDICTIVE INSIGHTS OUT OF HIGH VOLUMES OF DATA

- UNIFIED PLATFORM SERVING DIVERSE DEMANDS
- UNIFIED UI / UX





# DATA ORCHESTRATION / ANALYTICS THROUGH MULTIPLE INDUSTRIES





### FINTECH / INSURANCE

- Customer Profiling & Clustering
- Customer Behavior
- ❖ Product Recommendation
- Marketing Automation
- Defaulting and Loan Scoring
- Churning Risk



#### **RETAIL / DISTRIBUTION**

- Loyalty Program Monitoring
- Customer Behavior Analytics
- Customer Churning Risk scoring
- ❖ 1:1 Marketing Communication
- Vendors and ProductsPerformance Analytics
- ❖ Basket Analysis
- Product Affinity



#### TELECOM / IOT

- Customer Behav