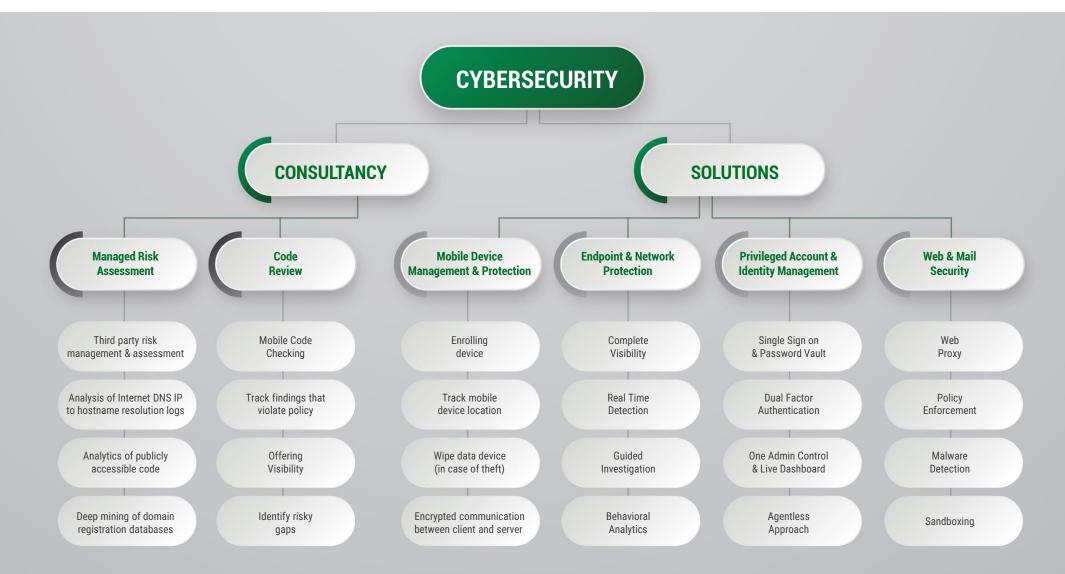

hnologies and innovative solutions.

Managed security services, data protection technology and ICT service integrations are some of the solutions we have on offer.

We tailor our packages for each customer's precise needs and requirements by analyzing and assessing the environments in which they operate, thus developing and implementing the most seamless, secure and customized solutions that in turn will guarantee they grow their businesses safely and accurately, all the while taking into consideration and achieving the challenging magic equation of Time, Cost and Excellence.

# **PROW IN NUMBERS**





2017

ESTABLISHED DATE

4

OFFICES

AROUND THE WORLD
WITH HQ IN UAE

40+

**EMPLOYEES** 

20+

**CERTIFIED ENGINEERS** 

100%

HAPPY CUSTOMERS

# PROW PORTFOLIO





# **CYBERSECURITY**





# MANAGED SERVICES







# MANAGED SOC APPROACH (SOC VISIBILITY TRIAD)





# **SOC CHALLENGES**





# MANAGED SOC SERVICES





# MAIN SOC TOOLS





# **PROW MSOC**





# PROW MSOC OFFERING BUNDLES



|                    |                   |                            | Size       |                |              |
|--------------------|-------------------|----------------------------|------------|----------------|--------------|
|                    | Service           | Modules                    | Small      | Medium         | Large        |
| Tools              | SIEM              | Data Source                | 0-100 DS   | 100-300 DS     | > 300 DS     |
|                    |                   | SIEM Bundle - Silver       |            |                |              |
|