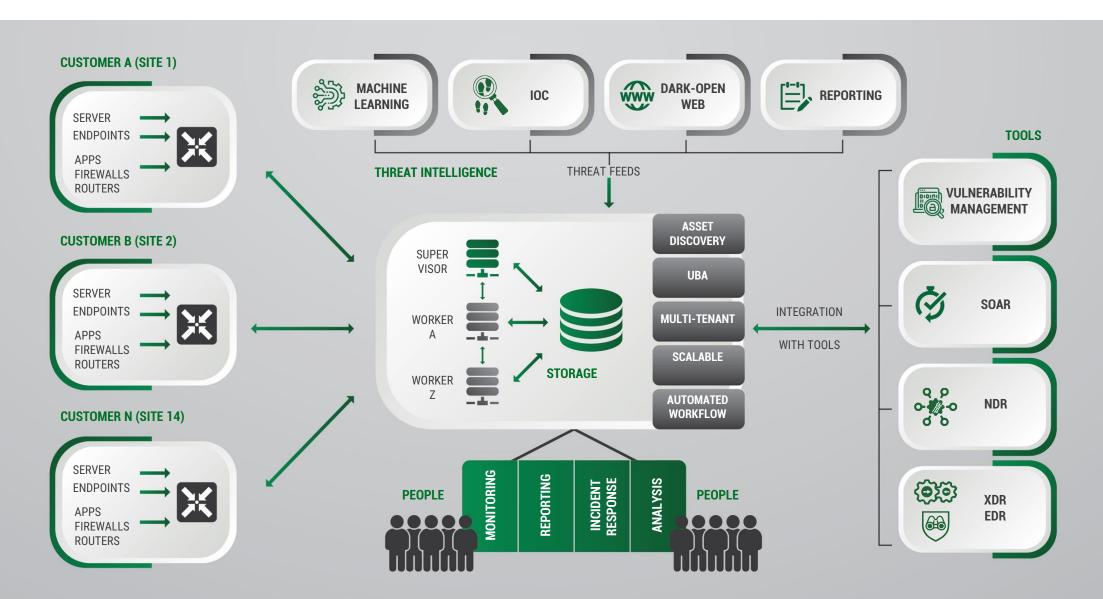

our packages for each customer's precise needs and requirements by analyzing and assessing the environments in which they operate, thus developing and implementing the most seamless, secure and customized solutions that in turn will guarantee they grow their businesses safely and accurately, all the while taking into consideration and achieving the challenging magic equation of Time, Cost and Excellence.

# **PROW IN NUMBERS**





2017

ESTABLISHED DATE

4

OFFICES

AROUND THE WORLD
WITH HQ IN UAE

40+

**EMPLOYEES** 

20+

**CERTIFIED ENGINEERS** 

100%

HAPPY CUSTOMERS

# PROW PORTFOLIO





# **CYBERSECURITY**





# MANAGED SERVICES







# MANAGED SOC APPROACH (SOC VISIBILITY TRIAD)





# **SOC CHALLENGES**





# MANAGED SOC SERVICES





# MAIN SOC TOOLS





# **PROW MSOC**





# PROW MSOC OFFERING BUNDLES



|                    |                   |                            | Size       |                |              |
|--------------------|-------------------|----------------------------|------------|----------------|--------------|
|                    | Service           | Modules                    | Small      | Medium         | Large        |
| Tools              | SIEM              | Data Source                | 0-100 DS   | 100-300 DS     | > 300 DS     |
|                    |                   | SIEM Bundle - Silver       |            |                |              |
|                    |                   | UBA Bundle - Gold          |            | X              |              |
|                    |                   | Size [Gbps]