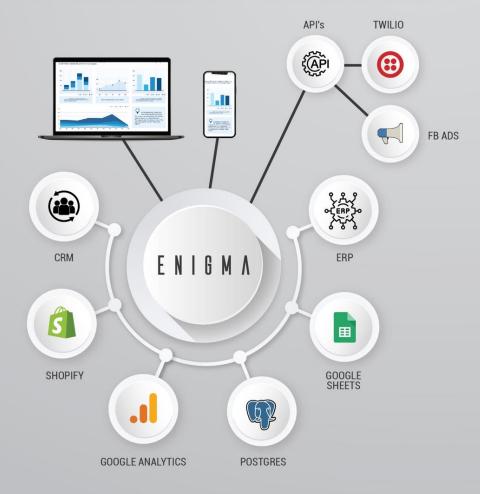

# DATA ORCHESTRATION / ANALYTICS THROUGH MULTIPLE INDUSTRIES

### DATA ORCHESTRATION / AI