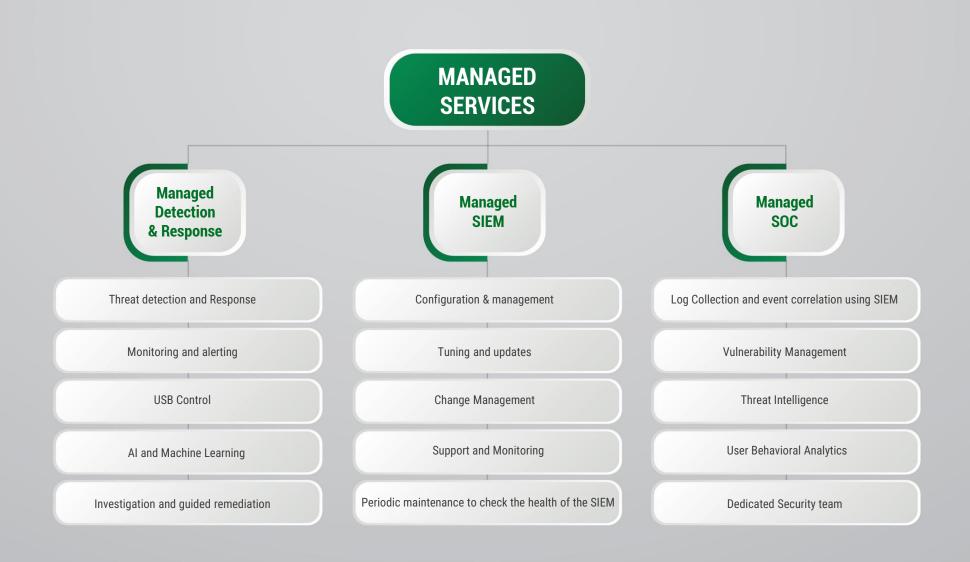

solutions.

Managed security services, data protection technology and ICT service integrations are some of the solutions we have on offer.

We tailor our packages for each customer's precise needs and requirements by analyzing and assessing the environments in which they operate, thus developing and implementing the most seamless, secure and customized solutions that in turn will guarantee they grow their businesses safely and accurately, all the while taking into consideration and achieving the challenging magic equation of Time, Cost and Excellence.

# **PROW IN NUMBERS**





2017

ESTABLISHED DATE

4

OFFICES

AROUND THE WORLD
WITH HQ IN UAE

40+

**EMPLOYEES** 

20+

**CERTIFIED ENGINEERS** 

100%

HAPPY CUSTOMERS

# PROW PORTFOLIO





# **CYBERSECURITY**





# MANAGED SERVICES







# MANAGED SOC APPROACH (SOC VISIBILITY TRIAD)





# **SOC CHALLENGES**





# MANAGED SOC SERVICES





# MAIN SOC TOOLS





# **PROW MSOC**





# PROW MSOC OFFERING BUNDLES



|                    |                   |                            | Size       |                |              |
|--------------------|-------------------|----------------------------|------------|----------------|--------------|
|                    | Service           | Modules                    | Small      | Medium         | Large        |
| Tools              | SIEM              | Data Source                | 0-100 DS   | 100-300 DS     | > 300 DS     |
|                    |                   | SIEM Bundle - Silver       |            |                |              |
|                    |