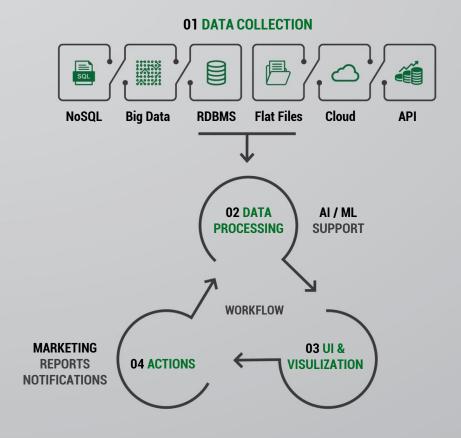

### MULTI-DIMENSIONAL DATA VISULIZATION & ANALYTICS

- MULTI-DIMENSIONAL
- REAL-TIME

- AUTOMATIC
- INTERACTIVE
- MODERN

- SMART & PREDICTIVE INSIGHTS OUT OF HIGH VOLUMES OF DATA

- UNIFIED PLATFORM SERVING DIVERSE DEMANDS
- UNIFIED UI / UX

# DATA ORCHESTRATION / ANALYTICS THROUGH MULTIPLE INDUSTRIES