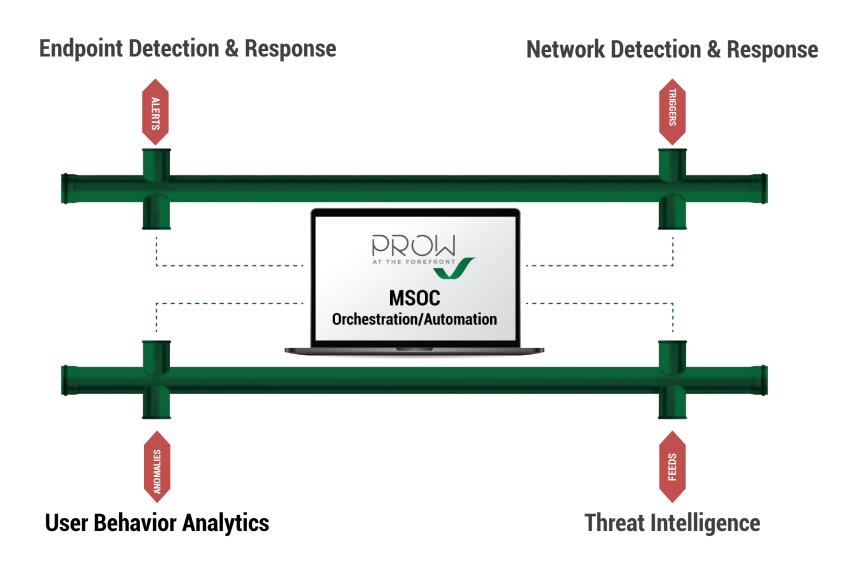

on offer.

We tailor our packages for each customer's precise needs and requirements by analyzing and assessing the environments in which they operate, thus developing and implementing the most seamless, secure and customized solutions that in turn will guarantee they grow their businesses safely and accurately, all the while taking into consideration and achieving the challenging magic equation of Time, Cost and Excellence.

# **PROW IN NUMBERS**





2017

ESTABLISHED DATE

4

OFFICES

AROUND THE WORLD
WITH HQ IN UAE

40+

**EMPLOYEES** 

20+

**CERTIFIED ENGINEERS** 

100%

HAPPY CUSTOMERS

# PROW PORTFOLIO





# **CYBERSECURITY**





# MANAGED SERVICES







# MANAGED SOC APPROACH (SOC VISIBILITY TRIAD)





# **SOC CHALLENGES**





# MANAGED SOC SERVICES





# MAIN SOC TOOLS





# **PROW MSOC**





# PROW MSOC OFFERING BUNDLES



|                    |                   |                            | Size       |                |              |
|--------------------|-------------------|----------------------------|------------|----------------|--------------|
|                    | Service           | Modules                    | Small      | Medium         | Large        |
| Tools              | SIEM              | Data Source                | 0-100 DS   | 100-300 DS     | > 300 DS     |
|                    |                   | SIEM Bundle - Silver       |            |                |              |
|                    |                   | UBA Bundle - Gold          |            | X              |              |
|                    |                   |