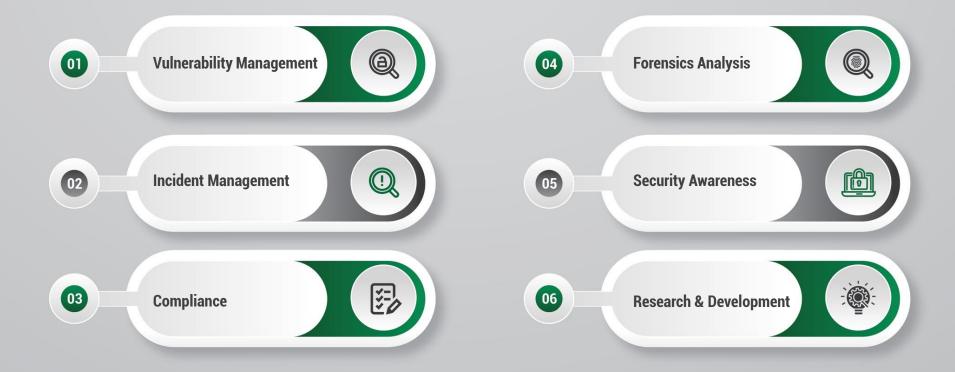

the solutions we have on offer.

We tailor our packages for each customer's precise needs and requirements by analyzing and assessing the environments in which they operate, thus developing and implementing the most seamless, secure and customized solutions that in turn will guarantee they grow their businesses safely and accurately, all the while taking into consideration and achieving the challenging magic equation of Time, Cost and Excellence.

# **PROW IN NUMBERS**





2017

ESTABLISHED DATE

4

OFFICES

AROUND THE WORLD
WITH HQ IN UAE

40+

**EMPLOYEES** 

20+

**CERTIFIED ENGINEERS** 

100%

HAPPY CUSTOMERS

# PROW PORTFOLIO





# **CYBERSECURITY**





# MANAGED SERVICES







# MANAGED SOC APPROACH (SOC VISIBILITY TRIAD)





# **SOC CHALLENGES**





# MANAGED SOC SERVICES





# MAIN SOC TOOLS





# **PROW MSOC**





# PROW MSOC OFFERING BUNDLES



|                    |                   |                            | Size       |                |              |
|--------------------|-------------------|----------------------------|------------|----------------|--------------|
|                    | Service           | Modules                    | Small      | Medium         | Large        |
| Tools              | SIEM              | Data Source                | 0-100 DS   | 100-300 DS     | > 300 DS     |
|                    |                   | SIEM Bundle - Silver       |            |                |              |
|                    |                   | UBA Bundle - Gold          |            | X              |              |
|