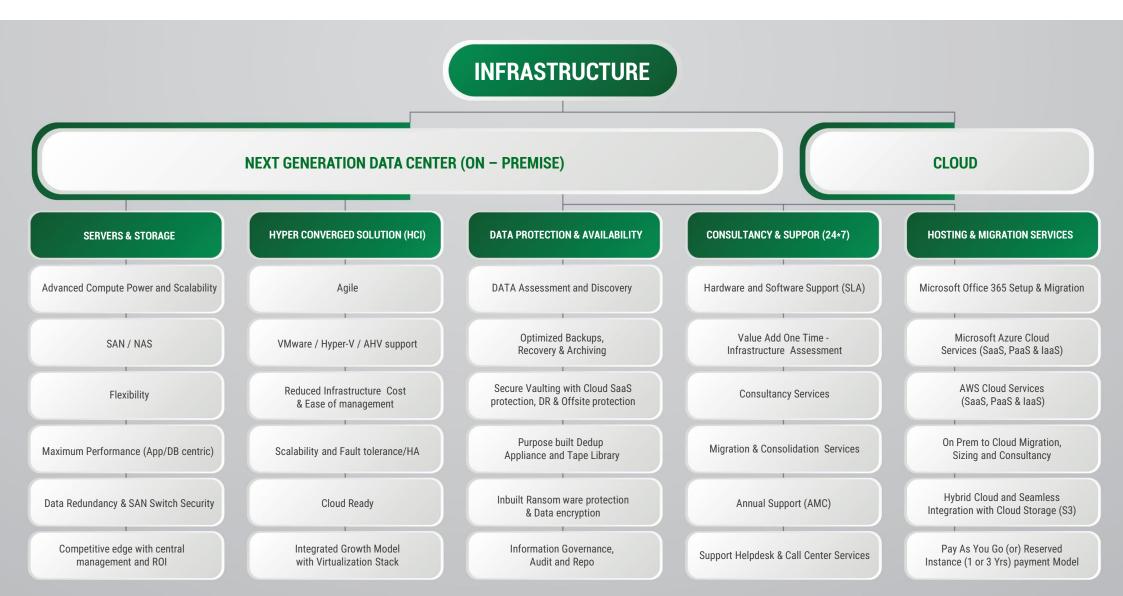

|            |                | X            |
|                    | SOAR              | Size [Analyst]             | 2 Analysts | 2 – 8 Analysts | > 8 Analysts |
|                    |                   | Number of Analyst          | 2          | < 8            | > 9          |
| Managed<br>Support | Monitoring        | 8 x 5                      |            |                |              |
|                    |                   | 24 x 7                     |            | X              |              |
|                    | Incident Response | 8 x 5                      |            | X              |              |
|                    |                   | 24 x 7                     |            |                |              |



# **DATA MANAGEMENT**





## INFRASTRUCTURE







### MULTI-DIMENSIONAL DATA VISULIZATION & ANALYTICS





- MULTI-DIMENSIONAL
- REAL-TIME

- AUTOMATIC
- INTERACTIVE
- MODERN

- SMART & PREDICTIVE INSIGHTS OUT OF HIGH VOLUMES OF DATA

- UNIFIED PLATFORM SERVING DIVERSE DEMANDS
- UNIFIED UI / UX





# DATA ORCHESTRATION / ANALYTICS THROUGH MULTIPLE INDUSTRIES





### FINTECH / INSURANCE

- Customer Profiling & Clustering
- Customer Behavior
- ❖ Product Recommendation
- Marketing Automation
- Defaulting and Loan Scoring
- Churning Risk



#### **RETAIL / DISTRIBUTION**

- Loyalty Program Monitoring
- Customer Behavior Analytics
- Customer Churning Risk scoring
- ❖ 1:1 Marketing Communication
- Vendors and ProductsPerformance Analytics
- ❖ Basket Analysis
- Product Affinity



#### TELECOM / IOT

- Customer Behavior Analysis
- ❖ Credit