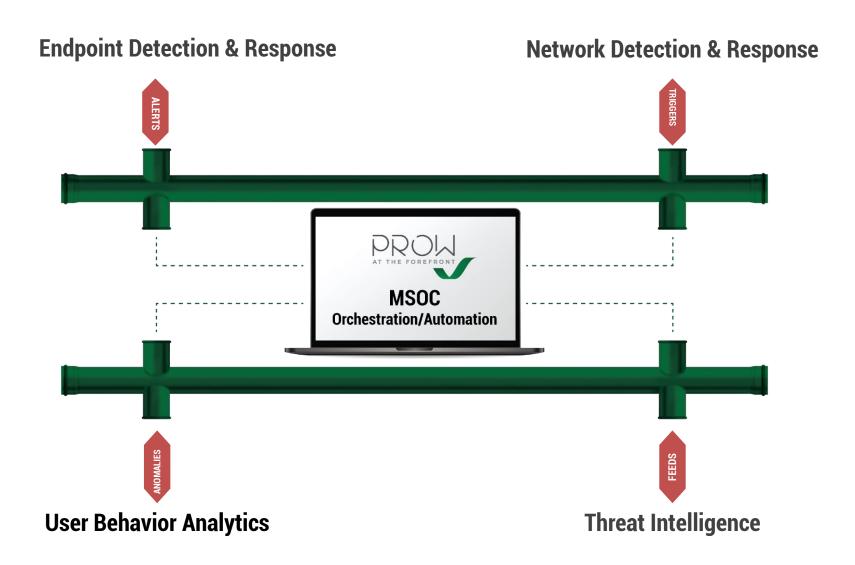

r.

We tailor our packages for each customer's precise needs and requirements by analyzing and assessing the environments in which they operate, thus developing and implementing the most seamless, secure and customized solutions that in turn will guarantee they grow their businesses safely and accurately, all the while taking into consideration and achieving the challenging magic equation of Time, Cost and Excellence.

## **PROW IN NUMBERS**





2017

ESTABLISHED DATE

4

OFFICES

AROUND THE WORLD
WITH HQ IN UAE

40+

**EMPLOYEES** 

20+

**CERTIFIED ENGINEERS** 

100%

HAPPY CUSTOMERS

## PROW PORTFOLIO





## **CYBERSECURITY**





## MANAGED SERVICES







## MANAGED SOC APPROACH (SOC VISIBILITY TRIAD)





## **SOC CHALLENGES**





## MANAGED SOC SERVICES





## MAIN SOC TOOLS





## **PROW MSOC**





## PROW MSOC OFFERING BUNDLES



|                    |                   |                            | Size       |                |              |
|--------------------|-------------------|----------------------------|------------|----------------|--------------|
|                    | Service           | Modules                    | Small      | Medium         | Large        |
| Tools              | SIEM              | Data Source                | 0-100 DS   | 100-300 DS     | > 300 DS     |
|                    |                   | SIEM Bundle - Silver       |            |                |              |
|                    |                   | UBA Bundle - Gold          |            | X              |              |
|                    |