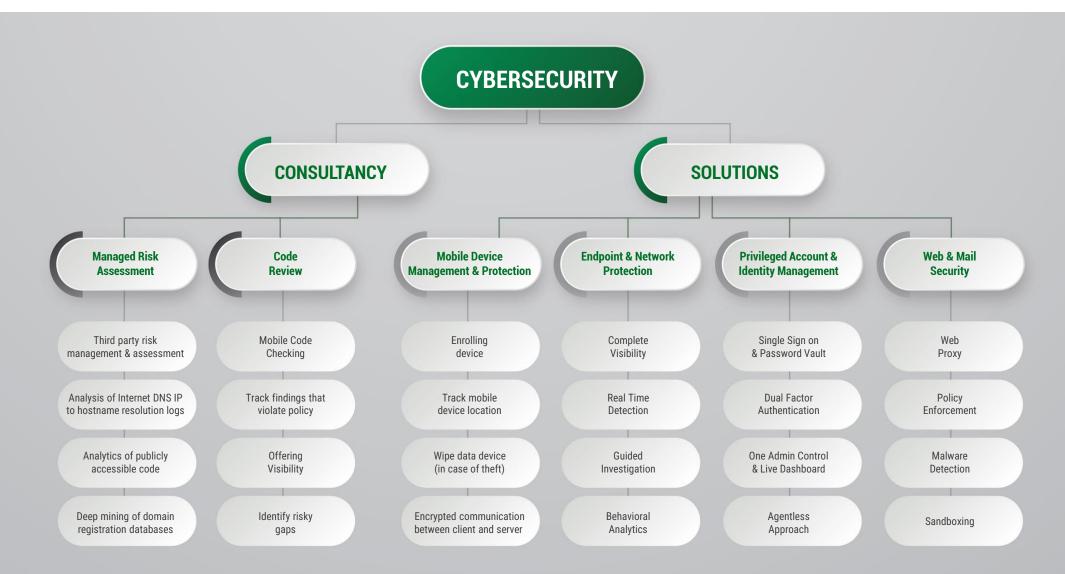

logies and innovative solutions.

Managed security services, data protection technology and ICT service integrations are some of the solutions we have on offer.

We tailor our packages for each customer's precise needs and requirements by analyzing and assessing the environments in which they operate, thus developing and implementing the most seamless, secure and customized solutions that in turn will guarantee they grow their businesses safely and accurately, all the while taking into consideration and achieving the challenging magic equation of Time, Cost and Excellence.

## **PROW IN NUMBERS**





2017

ESTABLISHED DATE

4

OFFICES

AROUND THE WORLD
WITH HQ IN UAE

40+

**EMPLOYEES** 

20+

**CERTIFIED ENGINEERS** 

100%

HAPPY CUSTOMERS

## PROW PORTFOLIO





## **CYBERSECURITY**





## MANAGED SERVICES







## MANAGED SOC APPROACH (SOC VISIBILITY TRIAD)





## **SOC CHALLENGES**





## MANAGED SOC SERVICES





## MAIN SOC TOOLS





## **PROW MSOC**





## PROW MSOC OFFERING BUNDLES



|                    |                   |                            | Size       |                |              |
|--------------------|-------------------|----------------------------|------------|----------------|--------------|
|                    | Service           | Modules                    | Small      | Medium         | Large        |
| Tools              | SIEM              | Data Source                | 0-100 DS   | 100-300 DS     | > 300 DS     |
|                    |                   | SIEM Bundle - Silver       |            |                |              |