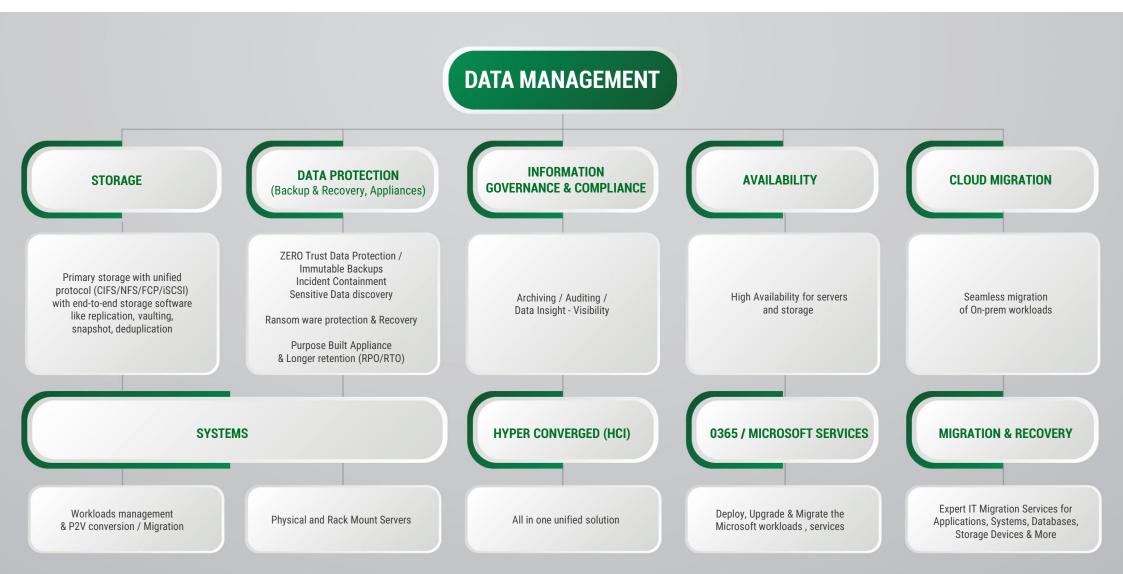

num                   |            |                | X            |
|                    | SOAR              | Size [Analyst]             | 2 Analysts | 2 – 8 Analysts | > 8 Analysts |
|                    |                   | Number of Analyst          | 2          | < 8            | > 9          |
| Managed<br>Support | Monitoring        | 8 x 5                      |            |                |              |
|                    |                   | 24 x 7                     |            | X              |              |
|                    | Incident Response | 8 x 5                      |            | X              |              |
|                    |                   | 24 x 7                     |            |                |              |



## **DATA MANAGEMENT**







#### MULTI-DIMENSIONAL DATA VISULIZATION & ANALYTICS





- MULTI-DIMENSIONAL
- REAL-TIME

- AUTOMATIC
- INTERACTIVE
- MODERN

- SMART & PREDICTIVE INSIGHTS OUT OF HIGH VOLUMES OF DATA

- UNIFIED PLATFORM SERVING DIVERSE DEMANDS
- UNIFIED UI / UX





## DATA ORCHESTRATION / ANALYTICS THROUGH MULTIPLE INDUSTRIES





#### **FINTECH / INSURANCE**

- Customer Profiling & Clustering
- Customer Behavior
- ❖ Product Recommendation
- Marketing Automation
- Defaulting and Loan Scoring
- Churning Risk



#### **RETAIL / DISTRIBUTION**

- Loyalty Program Monitoring
- Customer Behavior Analytics
- Customer Churning Risk scoring
- ❖ 1:1 Marketing Communication
- Vendors and ProductsPerformance Analytics
- ❖ Basket Analysis
- Product Affinity



#### TELECOM / IOT

- Customer Behavior Analysis
- ❖