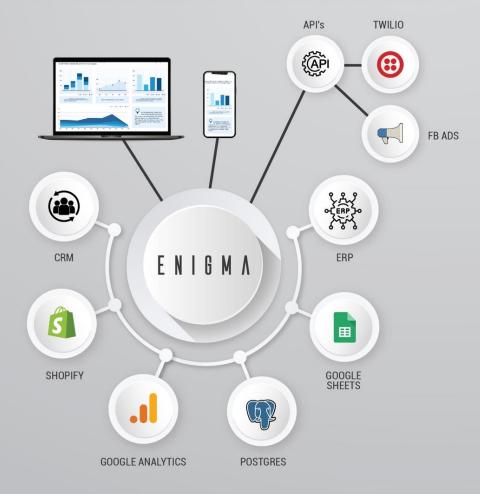

## **DATA MANAGEMENT**

#### MULTI-DIMENSIONAL DATA VISULIZATION & ANALYTICS

- MULTI-DIMENSIONAL
- REAL-TIME

- AUTOMATIC
- INTERACTIVE
- MODERN

- SMART & PREDICTIVE INSIGHTS OUT OF HIGH VOLUMES OF DATA

- UNIFIED PLATFORM SERVING DIVERSE DEMANDS
- UNIFIED UI / UX