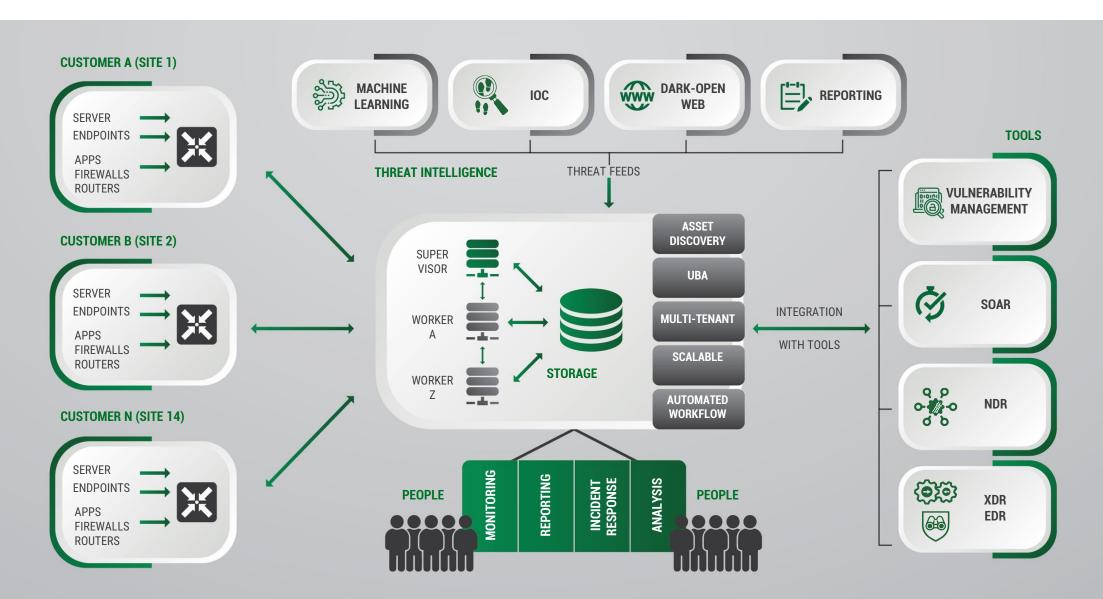

ages for each customer's precise needs and requirements by analyzing and assessing the environments in which they operate, thus developing and implementing the most seamless, secure and customized solutions that in turn will guarantee they grow their businesses safely and accurately, all the while taking into consideration and achieving the challenging magic equation of Time, Cost and Excellence.

## **PROW IN NUMBERS**





2017

ESTABLISHED DATE

4

OFFICES

AROUND THE WORLD
WITH HQ IN UAE

40+

**EMPLOYEES** 

20+

**CERTIFIED ENGINEERS** 

100%

HAPPY CUSTOMERS

## PROW PORTFOLIO





## **CYBERSECURITY**





## MANAGED SERVICES







## MANAGED SOC APPROACH (SOC VISIBILITY TRIAD)





## **SOC CHALLENGES**





## MANAGED SOC SERVICES





## MAIN SOC TOOLS





## **PROW MSOC**





## PROW MSOC OFFERING BUNDLES



|                    |                   |                            | Size       |                |              |
|--------------------|-------------------|----------------------------|------------|----------------|--------------|
|                    | Service           | Modules                    | Small      | Medium         | Large        |
| Tools              | SIEM              | Data Source                | 0-100 DS   | 100-300 DS     | > 300 DS     |
|                    |                   | SIEM Bundle - Silver       |            |                |              |
|                    |                   | UBA Bundle - Gold          |            | X              |              |
|                    |                   | Size [Gbps]