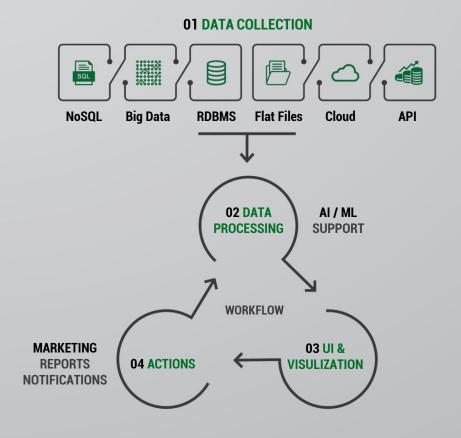

## **DATA MANAGEMENT**

#### MULTI-DIMENSIONAL DATA VISULIZATION & ANALYTICS

- MULTI-DIMENSIONAL
- REAL-TIME

- AUTOMATIC
- INTERACTIVE
- MODERN

- SMART & PREDICTIVE INSIGHTS OUT OF HIGH VOLUMES OF DATA

- UNIFIED PLATFORM SERVING DIVERSE DEMANDS
- UNIFIED UI / UX